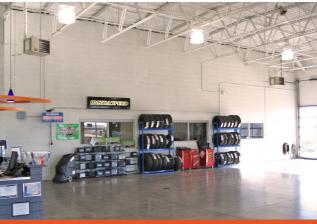

Loven Contracting's scope of services included a 4-bay quick lube center and a 3,300SF, 9-bay service center garage.

## Location: Flagstaff, AZ

Markets: Automotive | Commercial

Loven Contracting constructed the structural masonry Peak Mazda Dealership in Flagstaff, Arizona. Scope of services on the Mazda facility included a 3,000SF showroom, a 4-bay quick lube center, a 3,300SF, 9-bay service center garage, and a parking lot with 190 available parking space for vehicles. The automotive dealership was constructed through concrete slab-on-grade construction.