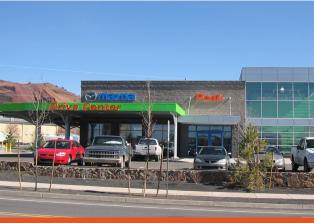

## Location: Flagstaff, AZ

Markets: Automotive | Commercial

Loven Contracting constructed the structural masonry Peak Mazda Dealership in Flagstaff, Arizona. Scope of services on the Mazda facility included a 3,000SF showroom, a 4-bay quick lube center, a 3,300SF, 9-bay service center garage, and a parking lot with 190 available parking space for vehicles. The automotive dealership was constructed through concrete slab-on-grade construction.