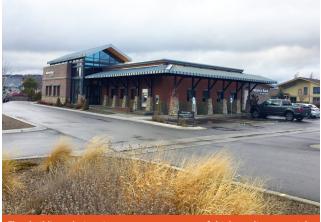

## **ALLIANCE BANK OF ARIZONA**

The building design incorporates a range of high-quality materials, including stone, wood, and steel.

## Location: Flagstaff, AZ

Markets: Commercial | Tenant Improvements & Remodels

In partnership with Alliance Bank of Arizona and Davis Architects, Loven Contracting constructed a new 6,121SF single-story branch building, associated parking and landscaping in the vibrant Aspen Sawmill mixed-use development in Flagstaff, Arizona.

- The building design incorporates a range of high-quality materials on the exterior of the building, including stone, wood, and steel.
- Loven Contracting collaborated with Alliance Bank for security, access control, and communications throughout construction.
- Loven Contracting coordinated the installation of Alliance Bank vendors to include safe safe, safety deposit, ATM walk-up machine, and server room.