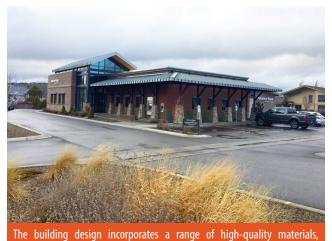

## **ALLIANCE BANK OF ARIZONA**

including stone, wood, and steel.

Location: Flagstaff, AZ

Markets: Commercial | Tenant Improvements & Remodels

In partnership with Alliance Bank of Arizona and Davis Architects, Loven Contracting constructed a new 6,121SF single-story branch building, associated parking and landscaping in the vibrant Aspen Sawmill mixed-use development in Flagstaff, Arizona.

- The building design incorporates a range of high-quality materials on the exterior of the building, including stone, wood, and steel.
- Loven Contracting collaborated with Alliance Bank for security, access control, and communications throughout construction.
- Loven Contracting worked together with client selected IT professionals to secure the vault, the server room, and the exterior ATM walk-up machine.