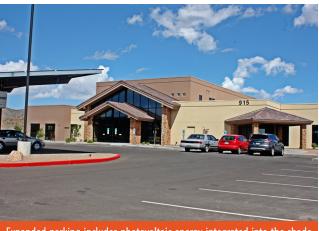

## **MMHC CHILD & FAMILY SERVICES BUILDING**

The Child and Family Services Building provides a central facility for numerous branches of the MMHC.

A spacious reception and lobby area.

Expanded parking includes photovoltaic energy integrated into the shade structures.

**BUILDING RELATIONSHIPS SINCE 1985** 

- Forty new office spaces for physicians, nurses, supervisory, and consulting staff;
- A 1,146SF conference room as well as two smaller conference rooms at 572SF;
- A medical resource library;
- A spacious reception, lobby, and child play area that utilizes a storefront with optimal mountain views;
- A separate-entrance pharmacy;
- Indoor and outdoor play and observation areas;
- Employee break rooms and designated maintenance storage and printing areas;
- A spacious parking lot with 110 available spaces.