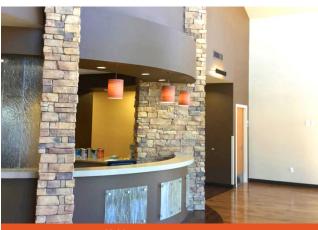

## **MMHC CHILD & FAMILY SERVICES BUILDING**

The Child and Family Services Building provides a central facility for numerous branches of the MMHC.

A spacious reception and lobby area.

Expanded parking includes photovoltaic energy integrated into the shade structures.

**BUILDING RELATIONSHIPS SINCE 1985** 

- Forty new office spaces for physicians, nurses, supervisory, and consulting staff;
- A 1,146SF conference room as well as two smaller conference rooms at 572SF;
- A medical resource library;
- A spacious reception, lobby, and child play area that utilizes a storefront with optimal mountain views;
- A separate-entrance pharmacy;
- Indoor and outdoor play and observation areas;
- Employee break rooms and designated maintenance storage and printing areas;
- A spacious parking lot with 110 available spaces.