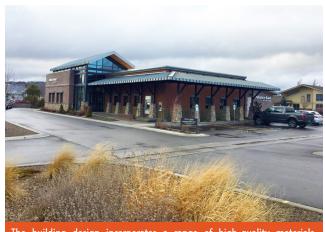

## **ALLIANCE BANK OF ARIZONA**

The building design incorporates a range of high-quality materials, including stone, wood, and steel.

Location: Flagstaff, AZ

Markets: Commercial

In partnership with Alliance Bank of Arizona and Davis Architects, Loven Contracting constructed a new 6,121SF single-story branch building, associated parking and landscaping in the vibrant Aspen Sawmill mixed-use development in Flagstaff, Arizona.

- The building design incorporates a range of high-quality materials on the exterior of the building, including stone, wood, and steel.
- Loven Contracting collaborated with Alliance Bank for security, access control, and communications throughout construction.
- Loven Contracting coordinated the installation of Alliance Bank vendors to include safe safe, safety deposit, ATM walk-up machine, and server room.